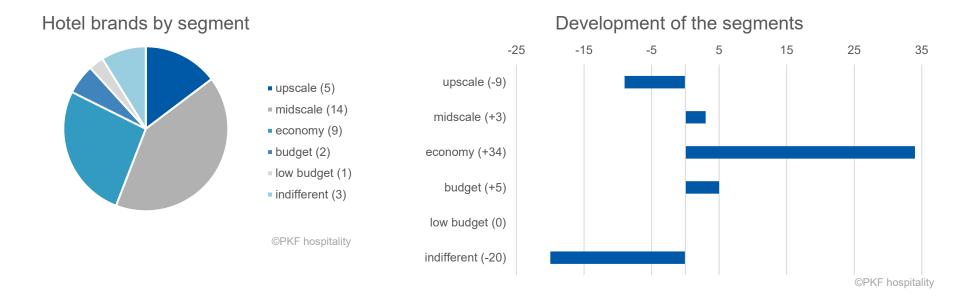

- ➤ Midscale segment: largest segment with a share of 41 % of the hotel sample
- ➤ High increase of hotels in the economy segment (+ 34 hotels; thereof Premier Inn + 13, the niu + 9)

|      | Hotel brands with at least 15 hotels in Germany |                                          |          |                 |        |        |            |  |  |  |
|------|-------------------------------------------------|------------------------------------------|----------|-----------------|--------|--------|------------|--|--|--|
|      |                                                 |                                          | segment  | number of rooms |        | change |            |  |  |  |
| rank | brand                                           | brand owner                              |          | 2022            | 2021   | 2022/2 | <u>2</u> 1 |  |  |  |
| 1    | Motel One                                       | Motel One GmbH                           | economy  | 16.294          | 14.579 | 1.715  | 1          |  |  |  |
| 2    | B&B HOTELS                                      | B&B HOTELS GmbH                          | budget   | 15.953          | 15.037 | 916    | 1          |  |  |  |
| 3    | Best Western (incl. Plus, Premier) 1)           | BWH Hotel Group Central Europe           | midscale | 15.885          | 16.534 | -649   | 1          |  |  |  |
| 4    | Mercure                                         | Accor S.A.                               | midscale | 14.040          | 14.510 | -470   | 1          |  |  |  |
| 5    | ibis                                            | Accor S.A.                               | economy  | 11.503          | 11.476 | 27     | 1          |  |  |  |
| 6    | NH (incl. Collection)                           | NH Hotel Group, S.A.                     | midscale | 9.703           | 9.833  | -130   | 1          |  |  |  |
| 7    | Leonardo (incl. Royal, Boutique)                | Fattal Hotel Management Company          | midscale | 9.665           | 8.961  | 704    | 1          |  |  |  |
| 8    | ibis budget                                     | Accor S.A.                               | budget   | 7.716           | 8.059  | -343   | 1          |  |  |  |
| 9    | Maritim                                         | Maritim Hotelgesellschaft mbH            | upscale  | 7.626           | 8.838  | -1.212 | 1          |  |  |  |
| 10   | Dorint Hotels & Resorts                         | Dorint GmbH                              | upscale  | 7.311           | 7.131  | 180    | 1          |  |  |  |
| 11   | Holiday Inn                                     | InterContinental Hotels Group PLC        | midscale | 6.993           | 7.560  | -567   | 1          |  |  |  |
| 12   | Holiday Inn Express                             | InterContinental Hotels Group PLC        | economy  | 6.947           | 6.457  | 490    | 1          |  |  |  |
| 13   | IntercityHotel                                  | Deutsche Hospitality                     | midscale | 6.930           | 6.680  | 250    | 1          |  |  |  |
| 14   | the niu                                         | NOVUM Hospitality GmbH                   | economy  | 6.171           | 3.943  | 2.228  | 1          |  |  |  |
| 15   | Premier Inn                                     | Premier Inn Hotels Limited/Whitbread PLC | economy  | 6.155           | 3.990  | 2.165  | 1          |  |  |  |
| 16   | Radisson Blu Hotels & Resorts                   | Radisson Hotel Group                     | upscale  | 6.049           | 6.049  | 0      |            |  |  |  |
| 17   | Steigenberger Hotels & Resorts                  | Deutsche Hospitality                     | upscale  | 5.140           | 6.446  | -1.306 | <b>+</b>   |  |  |  |