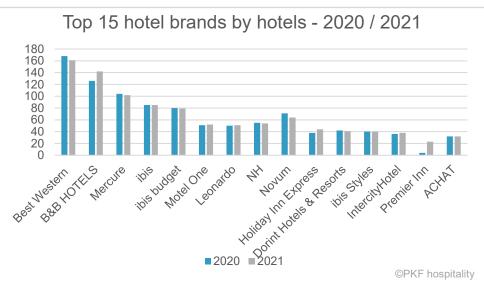

## Top 15 hotel brands - during COVID-19 (2020 / 2021)

## COVID-19 (2020/21)

## Increase:

- Premier Inn (+475%) from 4 to 32 hotels
- Holiday Inn Express (+16%) from 38 to 44
- > B&B Hotels (+13%) from 126 to 142

### Decrease:

- Novum (-10%) from 71 to 64
- Best Western (-4%) from 168 to 161