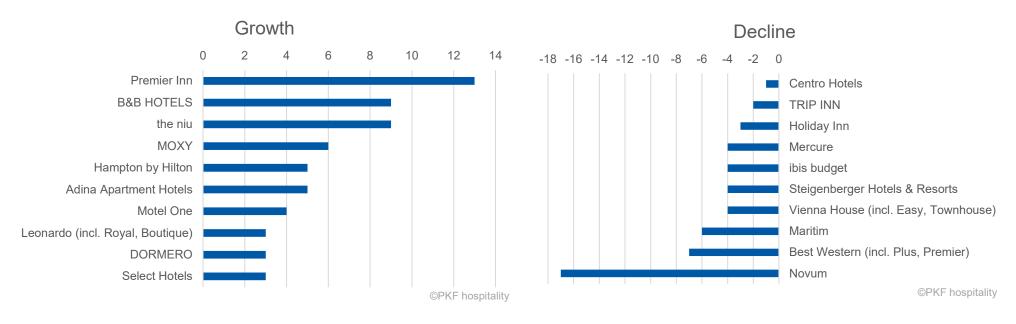

- The fastest growing brand: Premier Inn (+ 13 hotels); target: strong expansion in the German market
- ➤ **B&B Hotels**: potential, if the speed of expansion is maintained, to become the most represented brand in the German hotel market and to displace Best Western from the number 1 position
- Novum with a decline of 17 hotels recorded the highest reduction e.g. due to re-brandings at Novum Hospitality
- Decrease of hotels of traditional brands like Best Western, Maritim and Steigenberger