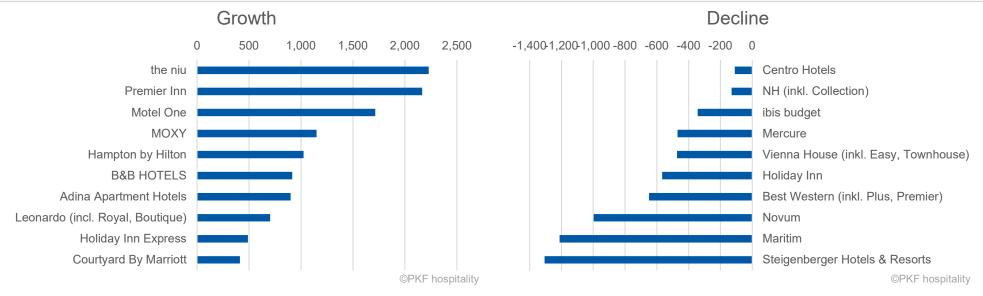

Source PKF hospitality group

March 2022

- Six fastest-growing brands (in terms of rooms) belong to the budget / economy segment: the niu, Premier Inn, Motel One, moxy Hampton by Hilton, B&B Hotels
- Midscale brands with hightest growth: Adina Apartment Hotels, Leonardo (incl. Royal, Boutique)

- Growth (in %):
  - Adina Apartment Hotels: + 61 % (from 1.488 to 2.389 rooms)
  - The niu: + 57 % (from 3.943 to 6.171)
  - Premier Inn: + 54 % (from 3.990 to 6.155)
- > Decline (in %):
  - Steigenberger Hotels & Resorts: 20 % (from 6.446 to 5.140)
  - Novum: 20 % (from 5.061 to 4.064)
  - Maritim: 14 % (from 8.838 to 7.626)