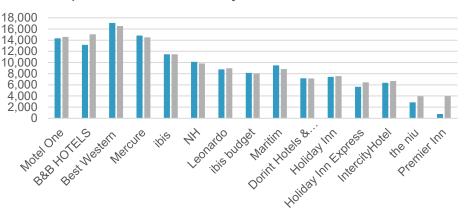

## Top 15 hotel brands by rooms - 2020 / 2021

■2020 ■2021

## COVID-19 (2020/21)

### Increase:

- Premier Inn (+413%) from 778 to 3.990 rooms
- the niu (38%) from 2.866 to 3943
- B&B Hotels (14%) from 13.148 to 15.037

## Decrease:

- Maritim (-7%) from 9.486 to 8.838
- Best Western (-3%) from 17.074 to 16.534

©PKF hospitality