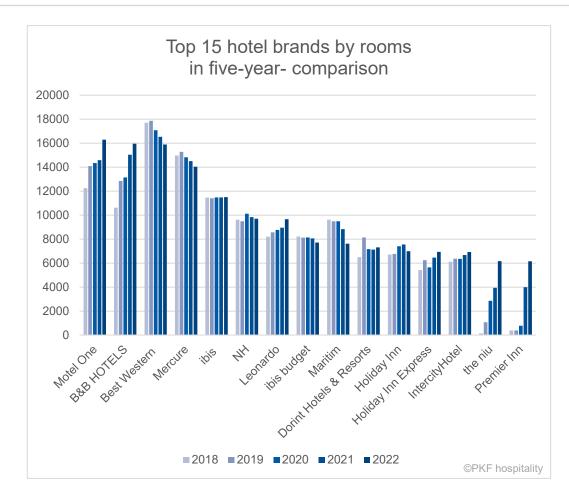

## Top 15 hotel brands – five-year-comparison (by rooms)

#### 2018 - 2022

#### Increase:

- The niu (+ 4.156 %, from 145 to 6.171 rooms)
- Premier Inn (+ 1.470 %, from 392 to 6.155)
- B&B hotels (+ 50 %, from 10.624 to 15.953)
- Motel One (+ 33 %, from 12.250 to 16.294)

#### Decrease:

- Maritim (- 21 %, from 9.621 to 7.626)
- Best Western (- 10 %, from 17.700 to 15.885)
- Mercure (- 6 %, from 14.974 to 14.040)