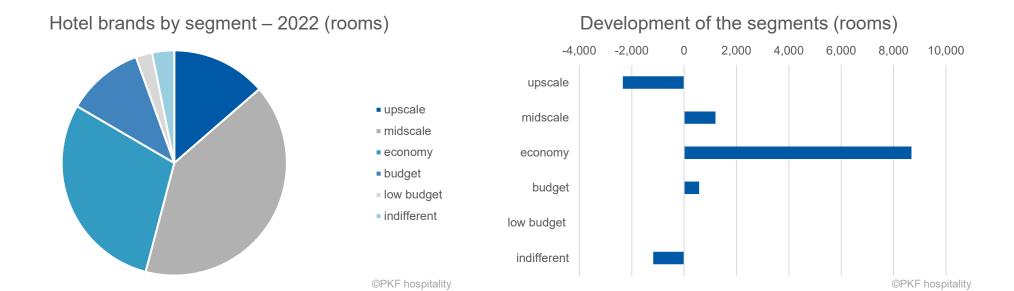

- Midscale segment: the segment with the highest market share in terms of rooms in Germany (40 % of all rooms)
- High increase in rooms in the economy segment (+ 8.685 rooms)
- Highest decline in rooms in the upscale segment (- 2.338 rooms)