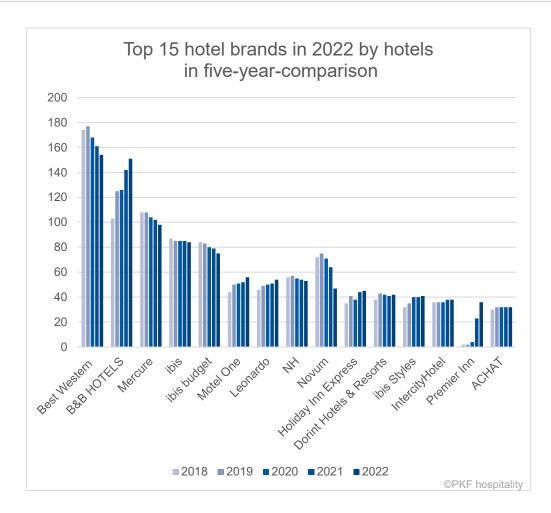

## Top 15 hotel brands – five-year-comparison (by hotels)

### 2018 - 2022:

#### Increase:

- Premier Inn (+ 1.700 %, from 2 to 36 hotels)
- B&B Hotels (+ 47 %, from 103 to 151)
- Holiday Inn Express (+ 29 %, from 35 to 45)

### Decrease:

- Novum (- 35 %, from 72 to 47 hotels)
- Best Western (- 11 %, from 174 to 154)
- Ibis budget (- 11 %, from 84 to 75)