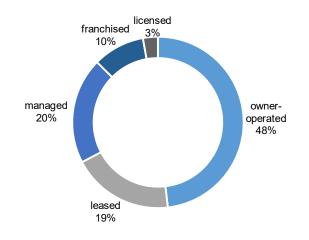

### hotel contracts

996 properties; 222,741 rooms under contract<sup>2,3,4</sup>