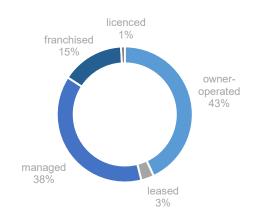

21) **30** participants

## supply

985 properties; 222,888 rooms1

**BRANDED ROOMS** 

37%

CHAIN AFFILIATED ROOMS

44%

### GROUP / BRAND PROFILE

- strongest brand: Amaks
- strongest group: RHG (Jinjiang International)
- fastest growing brand: YE'S
- fastest growing group: YE'S
- strongest regional brand (global presence): Amaks
- fastest growing regional brand: YE'S

# pipeline

134 properties; 36,916 rooms<sup>1,2</sup>





### SELECTED OPENINGS of 2020

- Aparthotel Ye's Marata, Saint Petersburg, 1188 rooms
- Vertical We&I, Saint Petersburg, 658 rooms
- Valo Comfort, Saint Petersburg, 450 rooms
- Valo Long Stay Comfort, Saint Petersburg, 300 rooms
- Mövenpick Hotel Moscow Taganskaya, Moscow, 154 rooms

## hotel contracts

330 properties; 86,069 rooms under contract<sup>2,3,4</sup>



# key takeaways

- While negative in 2020, Russia's hotel occupancy & revpar was better than any other European market, led by domestic corporate and leisure travel
- Sochi was the standout market, the only market to achieve revpar growth last year with increases every month since July 2020.
- St. Petersburg has the largest development pipeline in Russia.
- Recent government tourism initiatives were met with some skepticism but there is hope the sector will be given more focus long term.
- Domestic, middle east & far east (ex-China) investors are looking for distressed assets, though few well priced opportunities have arisen.
- The Sochi region, the Russian far east, hostels, ecotourism/glamping and support hospitality systems are considered interesting investment sectors.
- Regional sen