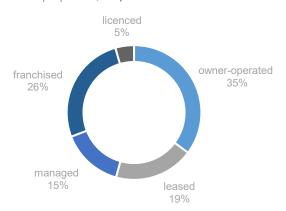

## supply

566 properties; 104,880 rooms<sup>1</sup>

**BRANDED ROOMS** 

84%

CHAIN AFFILIATED ROOMS

86%